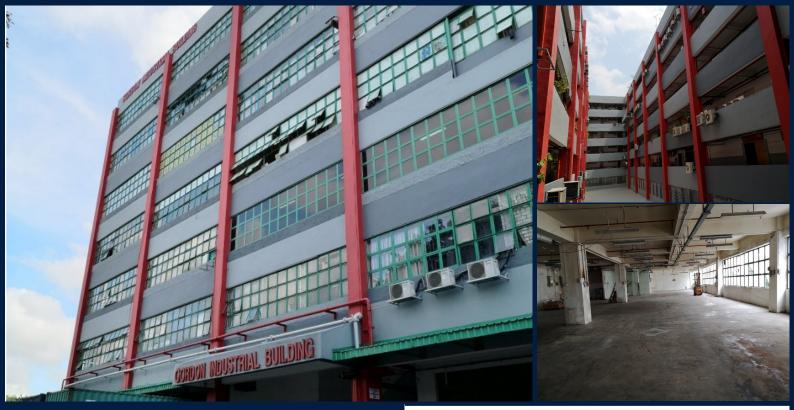

## **COMMERCIAL - FACTORY**

GORDON, 113, EUNOS AVENUE 3, EUNOS, GEYLANG, **PAYA LEBAR, SINGAPORE 409838** 

LISTING ID: SGLA36686166

SIZE BUILT-UP: 1,862SQFT (173SQM)

**■ SIZE LAND:** N/A

■ NO. OF FLOORS:

4 - MIDDLE FLOOR ■ FLOOR/LEVEL:

**■ PARKING SPACES:** 

**LAYOUT TYPE: CORNER EAST FACING:** LAKE VIEW VIEWING:

S\$ 410,000 **NEGOT**, 220PSF (2,370PSM) **■ SELLING PRICE:** 

S\$ 3,000 NEGOTIABI 1.61PSF (17.34PSM) 1981, 38YRS RENTAL PRICE:

**■ COMPLETION YEAR:** 

**CONDITION: ORIGINAL CONDITION** 

**LISTING DATE:** APR 3, 2019

## **FACTORY EUNOS AVENUE 3**